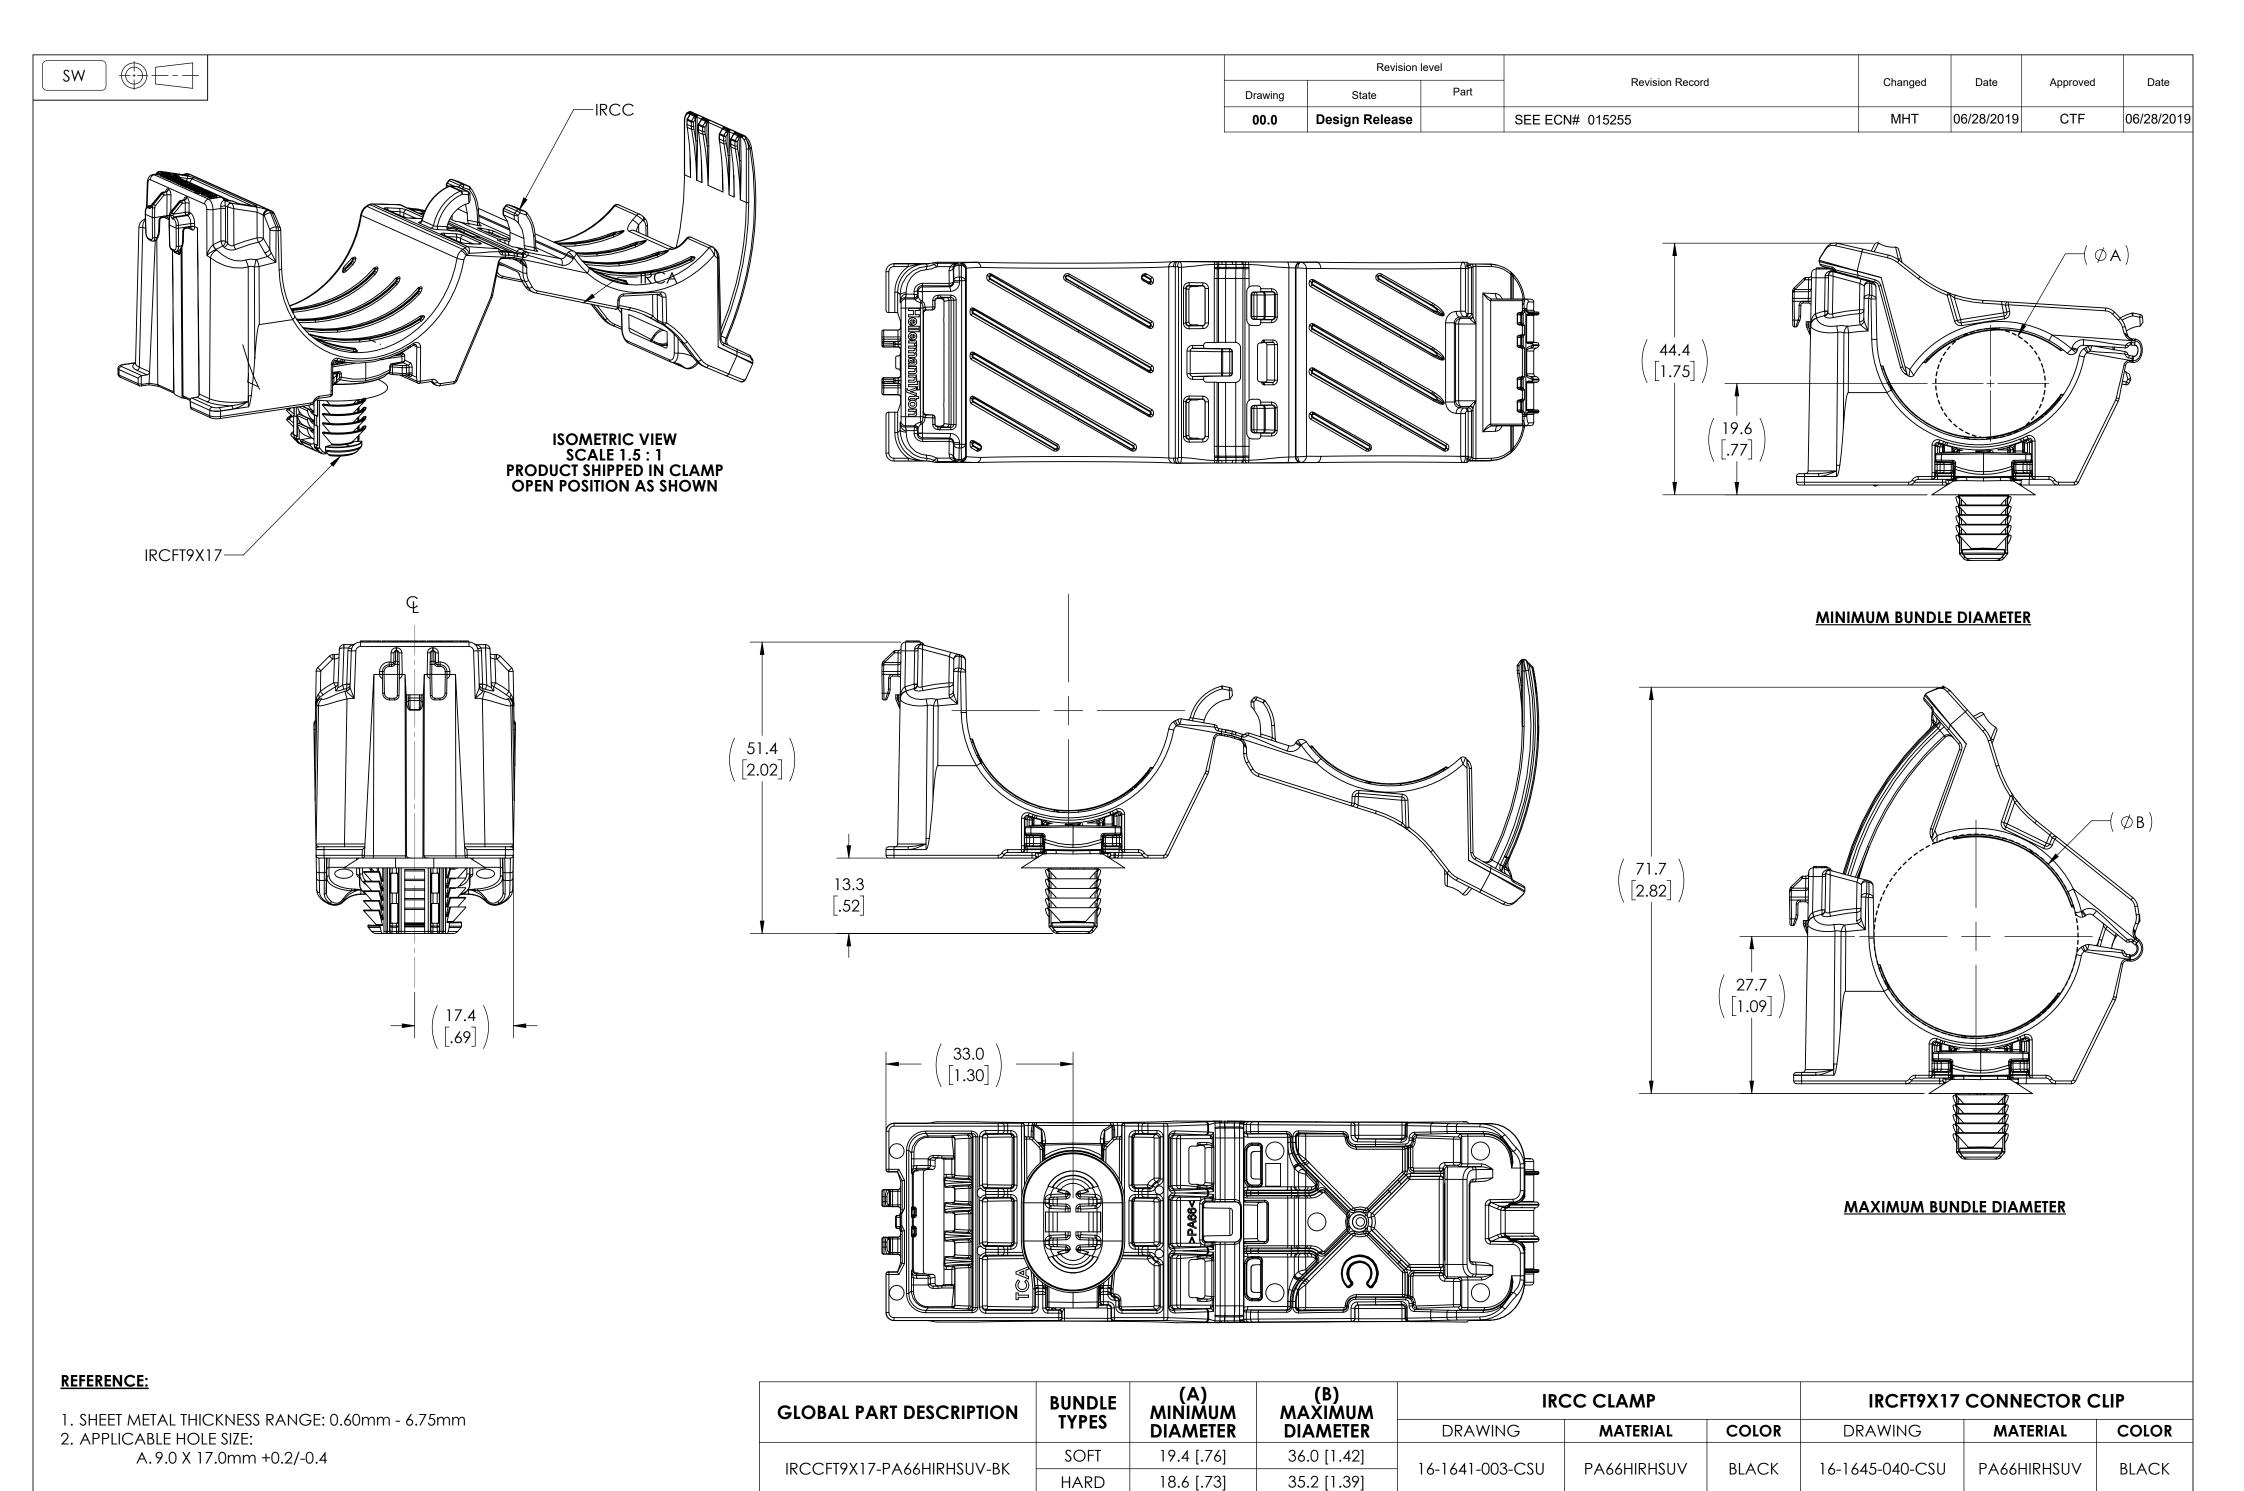

35.2 [1.39] Article/Type-No Drawn Scale Units: 3:2 IRCCFT9X17 Material MHT 06/24/2019 Notes millimeters Dimension without tolerances details to: INLINE RATCHET P-CLAMP C WITH 9X17mm OVAL FIR TREE Approved Project Number The copyright of this drawing is reserved by HellermannTyton. It is issued on condition that it is not 06/24/2019 SEE CHART  $.xxx = \pm .013$ PRP19-0332 **Hellermann**Tyton  $.XX = \pm .13$ reproduced, copied, or disclosed to a third party, either wholly or in part, without the consent of HellermannTyton.  $.x = \pm .3$ Production : Phase Format North America Email: corp@htamericas.com Web: www.hellermann.tyton.com None =  $\pm .8$  $\angle$  = ±0.5° 19-0332-103-CSU 1/1 Dimension Formatted mm/[in]