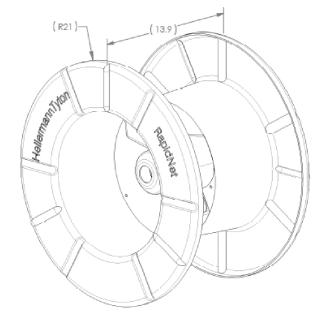

## NOTES

- 1) PART NUMBER "RNC6ARWCBNBZXXX": XXX = 10' 295'
- 2) PRODUCT IS FULLY ASSEMBLED AND TESTED. READY TO INSTALL

Dimension Formatted mm/[in]

3) CASSETTE SNAPS INTO RAPIDNET RACK MOUNT.

| Material  | Units: millimeters                       |      |
|-----------|------------------------------------------|------|
| ASSEMBLED | Dimension without tolerances details to: |      |
|           | $.XXX = \pm .013$                        | is   |
|           | $.XX = \pm .13$                          | l "ì |
|           | $.X = \pm .3$                            |      |
|           | None = $\pm .8$                          |      |
|           | $\angle$ = ±0.5°                         |      |