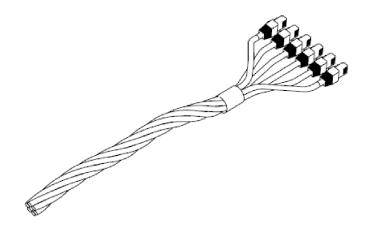

## **PRODUCT DESCRIPTION:**

RNC6ARWCBNBXXX

LENGTH IN FEET
COLOR - BLUE
TERMINATION END 2 - JACK INLINE
COLOR - BLUE
TERMINATION END 1 - CASSETTE
CABLE COLOR - WHITE
CABLE RATING - RISER