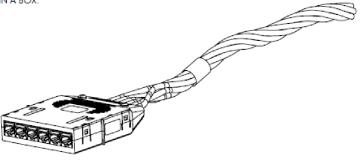

CABLE ASSEMBLIES LONGER THAN 75FEET WILL BE WOUND ONTO A SPOOL THE ENDS ARE PROTECTED WITH BUBBLE WRAP AND THE CABLE IS WRAPPED IN CARDBOARD. CABLE ASSEMBLIES LESS THAN 75 FEET WILL BE IN A BOX.

## **PRODUCT DESCRIPTION:**

RNC6ARWCBNBXXX

LENGTH IN FEET
COLOR - BLUE
TERMINATION END 2 - JACK INLINE
COLOR - BLUE
TERMINATION END 1 - CASSETTE
CABLE COLOR - WHITE
CABLE RATING - RISER

## NOTES

- 1) PART NUMBER "RNC6ARWCBNBZXXX": XXX = 10' 295'
- 2) PRODUCT IS FULLY ASSEMBLED AND TESTED. READY TO INSTALL

Dimension Formatted mm/[in]

3) CASSETTE SNAPS INTO RAPIDNET RACK MOUNT.

| Material  | Units: millimeters                       |      |
|-----------|------------------------------------------|------|
| ASSEMBLED | Dimension without tolerances details to: |      |
|           | $.XXX = \pm .013$                        | is   |
|           | $.XX = \pm .13$                          | l "ì |
|           | $.X = \pm .3$                            |      |
|           | None = $\pm .8$                          |      |
|           | $\angle$ = ±0.5°                         |      |