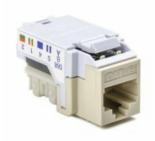

## RJ45FC6B-FW

Article Number: 852-25085

Category 6 Modular Keystone Jack Bulk Pack, Office White, 50/box

#### **Base Data**

Local Order Number RJ45FC6B-FW

Type RJ45FC6

Color Office White (OEWH)

- Features and Benefits · Category 6 jack has been uniquely designed adopting HellermannTyton's globally tried and tested 10-Pin technology which guarantees superior performance and connectivity.
  - Standard keystone style interface provides flexibility in connecting components.
  - · Unique strain relief design secures cable terminations.
  - Configured to both TIA 568A and 568B wiring schemes for installation versatility.
  - Available in 12 colors for easy color coding identification.

Product Description HellemannTyton's GigaBand flush Category 6 modular jack is designed to "future proof" installations. Its patented design uses innovative crosstalk-cancellation technology. The performance of the GigaBand system provides significant margin over TIA Category 6 (ANSI/TIA-568-C.1) and ISO Class E (ISO/IEC-11801, 2nd edition) requirements. The GigaBand system will easily support applications such as Gigabit Ethemet. ETL tested and approved for Category 6 component compliance.